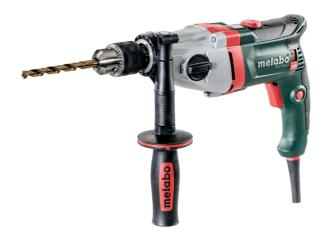

## 1100 Watt Electronic Two-Speed Drill Drill BEV 1300-2

- Selectable "impuls" mode for removal of stubborn screws and for spot-drilling on smooth surfaces
- Robust die cast aluminium gear housing for optimum heat dissipation and durability
- Rotating carbon brush bridge for maximum performance even in anti-clockwise operation, e.g. for the removal of stubborn screws
- Vario-Tacho-Constamatic (VTC)-Full Wave Electronics for work with materials requiring customised speeds, which remain constant under load
- Thumbwheel for speed preselection
- Two-speed gearbox
- Metabo Long-life motor with patented dust protection for long service life
- Metabo S-automatic safety clutch: mechanical decoupling of the drive for safe working should the drill stop unexpectedly
- Forward and rever